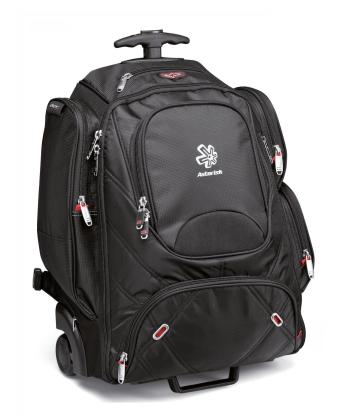

Elleven Tech Trolley Backpack Code: 11-002

Main zippered compartment includes TSA-friendly laptop compartment, expediting airport security. Upmarket, durable ,exclusively designed backpack of Signature Eleven lining & hardware. Holds most 15.6" laptops. Removable zippered laptop sleeve. File dividers and earbud outlet. Zippered media pocket. Front zippered pocket with deluxe organization includes removable techtrap. Padded valuables pocket. Three side zippered pockets. Adjustable, padded, tuck away shoulder straps and comfort carry handle. Padded back panel for that extra comfort. Telescoping handle and inline wheels. Exterior TSA hangtag for guideline information. Dobby nylon with scuba trim. Main compartment capacity is approximately 30 kilograms. 30 ( w ) x 16 ( d ) x 45 ( h ) Recommended Branding Options: Screen Printing